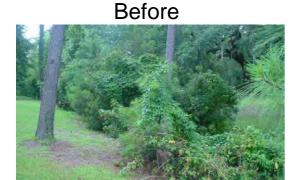

## **Narrative Description of Project:**

Bush hogged 142,235 L.F of outfall ditch. This consisted of the following areas: Browns Island Road (2,500 L.F.), Old Dawson Acres (4,866 L.F.), Stroup Road (2,188 L.F.), Middlefield Circle (5,941 L.F.), Jasmine Hall Road (18,926 L.F.), Wimbee Landing Road (11,497 L.F.), Horace Dawson Lane (9,779 L.F.), Gum Tree Lane (3,563 L.F.), Stroban Road (2,838 L.F.), Coker Lane (2,879 L.F.), Keans Neck Road (3,270 L.F.), Albertha Fields Circle (2,100 L.F.), Horse Tail Lane (4,032 L.F.), Monarch Way (966 L.F.), Twickenham Plantation Road (9,012 L.F.), Bailey Road (4,737 L.F.), Prescott Road (2,462 L.F.), Gray Road (3,164 L.F.), George Williams Lane (4,179 L.F.), Mitchell Road (5,000 L.F.), Archie Sumpter Road (3,489 L.F.), Huspah Court North (1,741 L.F.), River Oaks Road (2,986 L.F.), African Baptist Church Road (1,319 L.F.), Johnson Road (2,040 L.F.), Pap-Kee Lane (1,597 L.F.), Seigler Road (510 L.F.), Dean Hall Road (360 L.F.), Honey Bee Island Road (292 L.F.), Oakhurst Road (2,644 L.F.), Dan Road (727 L.F.), Butler Farm Road (1,364 L.F.), Mount Pisgah Church Road (850 L.F.), Jefferson Park Court (631 L.F.), Big Estate Road (1,619 L.F.), Dash Road (791 L.F.), Big Estate Circle (540 L.F.), William Campbell Road (1,602 L.F.), Bailey Circle (1,189 L.F.), Swallowtail Lane (2,232 L.F.), Joseph Lane (2,414 L.F.), Newberry Circle (539 L.F.), Paige Point Bluff (564 L.F.), Fire Station Lane (1,130 L.F.), Robinson Hill Road (547 L.F.), Rail Bed Road (1,450 L.F.), Huspah Court South (2,272 L.F.) and Cuthbert Farm Road (897 L.F.)