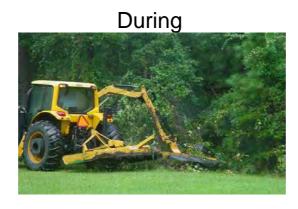

## **Narrative Description of Project:**

Bush hogged 142,235 L.F of outfall ditch. This consisted of the following areas: Browns Island Road (2,500 L.F.), Old Dawson Acres (4,866 L.F.), Stroup Road (2,188 L.F.), Middlefield Circle (5,941 L.F.), Jasmine Hall Road (18,926 L.F.), Wimbee Landing Road (11,497 L.F.), Horace Dawson Lane (9,779 L.F.), Gum Tree Lane (3,563 L.F.), Stroban Road (2,838 L.F.), Coker Lane (2,879 L.F.), Keans Neck Road (3,270 L.F.), Albertha Fields Circle (2,100 L.F.), Horse Tail Lane (4,032 L.F.), Monarch Way (966 L.F.), Twickenham Plantation Road (9,012 L.F.), Bailey Road (4,737 L.F.), Prescott Road (2,462 L.F.), Gray Road (3,164 L.F.), George Williams Lane (4,179 L.F.), Mitchell Road (5,000 L.F.), Archie Sumpter Road (3,489 L.F.), Huspah Court North (1,741 L.F.), River Oaks Road (2,986 L.F.), African Baptist Church Road (1,319 L.F.), Johnson Road (2,040 L.F.), Pap-Kee Lane (1,597 L.F.), Seigler Road (510 L.F.), Dean Hall Road (360 L.F.), Honey Bee Island Road (292 L.F.), Oakhurst Road (2,644 L.F.), Dan Road (727 L.F.), Butler Farm Road (1,364 L.F.), Mount Pisgah Church Road (850 L.F.), Jefferson Park Court (631 L.F.), Big Estate Road (1,619 L.F.), Dash Road (791 L.F.), Big Estate Circle (540 L.F.), William Campbell Road (1,602 L.F.), Bailey Circle (1,189 L.F.), Swallowtail Lane (2,232 L.F.), Joseph Lane (2,414 L.F.), Newberry Circle (539 L.F.), Paige Point Bluff (564 L.F.), Fire Station Lane (1,130 L.F.), Robinson Hill Road (547 L.F.), Rail Bed Road (1,450 L.F.), Huspah Court South (2,272 L.F.) and Cuthbert Farm Road (897 L.F.)