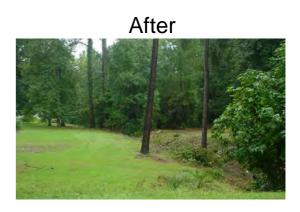

## **Narrative Description of Project:**

Bush hogged 142,235 L.F of outfall ditch. This consisted of the following areas: Browns Island Road (2,500 L.F.), Old Dawson Acres (4,866 L.F.), Stroup Road (2,188 L.F.), Middlefield Circle (5,941 L.F.), Jasmine Hall Road (18,926 L.F.), Wimbee Landing Road (11,497 L.F.), Horace Dawson Lane (9,779 L.F.), Gum Tree Lane (3,563 L.F.), Stroban Road (2,838 L.F.), Coker Lane (2,879 L.F.), Keans Neck Road (3,270 L.F.), Albertha Fields Circle (2,100 L.F.), Horse Tail Lane (4,032 L.F.), Monarch Way (966 L.F.), Twickenham Plantation Road (9,012 L.F.), Bailey Road (4,737 L.F.), Prescott Road (2,462 L.F.), Gray Road (3,164 L.F.), George Williams Lane (4,179 L.F.), Mitchell Road (5,000 L.F.), Archie Sumpter Road (3,489 L.F.), Huspah Court North (1,741 L.F.), River Oaks Road (2,986 L.F.), African Baptist Church Road (1,319 L.F.), Johnson Road (2,040 L.F.), Pap-Kee Lane (1,597 L.F.), Seigler Road (510 L.F.), Dean Hall Road (360 L.F.), Honey Bee Island Road (292 L.F.), Oakhurst Road (2,644 L.F.), Dan Road (727 L.F.), Butler Farm Road (1,364 L.F.), Mount Pisgah Church Road (850 L.F.), Jefferson Park Court (631 L.F.), Big Estate Road (1,619 L.F.), Dash Road (791 L.F.), Big Estate Circle (540 L.F.), William Campbell Road (1,602 L.F.), Bailey Circle (1,189 L.F.), Swallowtail Lane (2,232 L.F.), Joseph Lane (2,414 L.F.), Newberry Circle (539 L.F.), Paige Point Bluff (564 L.F.), Fire Station Lane (1,130 L.F.), Robinson Hill Road (547 L.F.), Rail Bed Road (1,450 L.F.), Huspah Court South (2,272 L.F.) and Cuthbert Farm Road (897 L.F.)